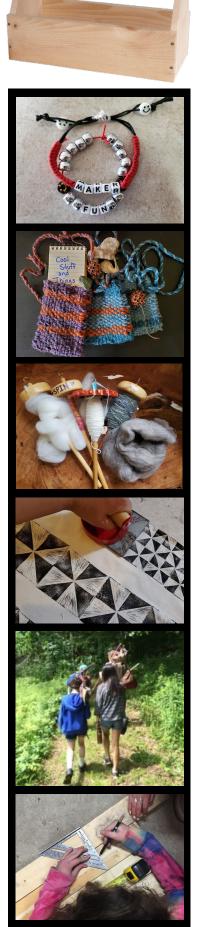

- **bull** woodworking projects including toolboxes, step stools, birdhouses, and more.
- Create unique art while trying out block printing, spinning, dying wool, bracelet-making and weaving.
- Explore the natural world through scavenger hunts, guided hikes, and the Fabric of Life garden.
- Connect with other youth with shared interests.